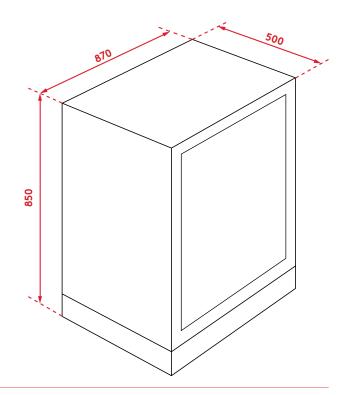

## **PRODUCT DIMENSIONS**

Packaged (w, d, h mm):

915 × 605 × 870mm Physical (w, d, h mm):

870 × 500 × 850mm

Weight (Net/Gross):

51.5kg/55kg

# **INSTALLATION**

See below diagram