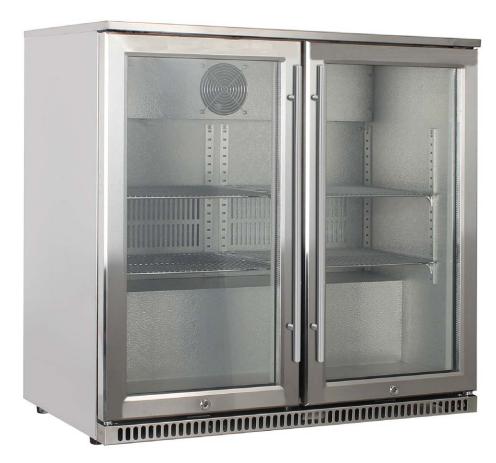

#### **FEATURES**

190L capacity 0°-10°C temperature range 4 metal shelves Tropical Rated:

- Ambient temp. up to 43°C 304 Grade stainless steel door Triple glazed heated glass to minimise condensation Digital control LED display Internal LED strip lighting

## **TEMPERATURE RANGE**

0-10° C

#### **CLEANING**

Easy to Clean Stainless Steel and Glass Door